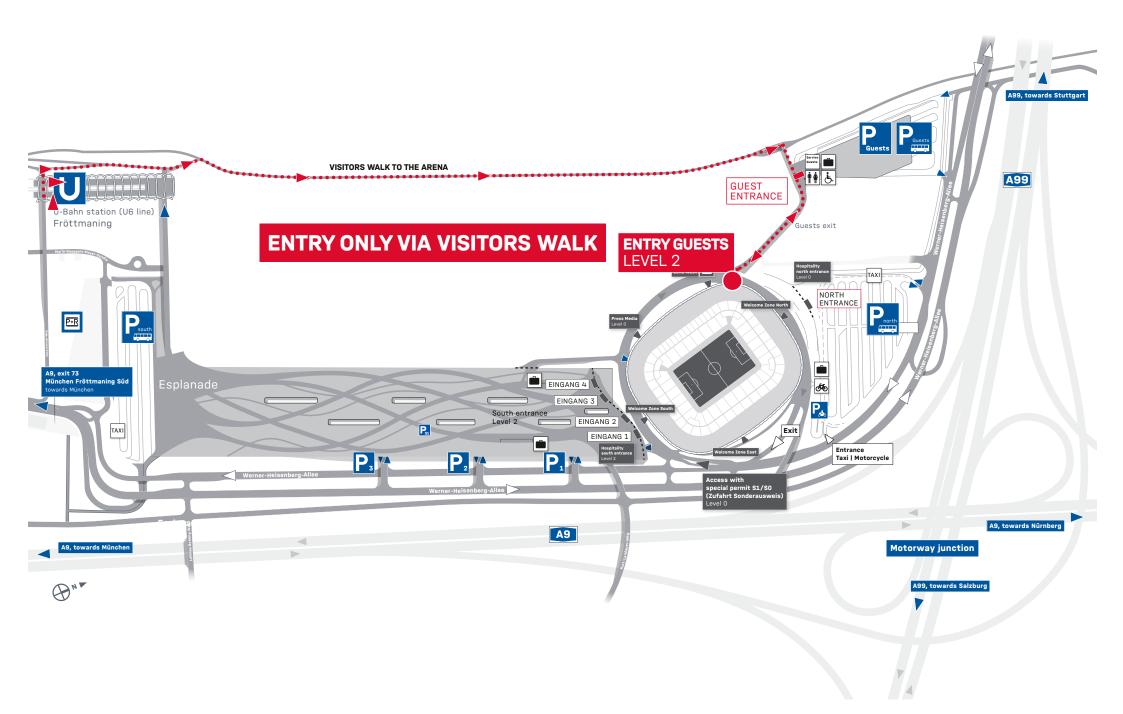

More information on entrance controls on: hiips://allianz-arena.com/en/matchday/entrance-controls

| STADIUM OPENS       | Two and a half hours before kick-off.                                                                                                                                                               |
|---------------------|-----------------------------------------------------------------------------------------------------------------------------------------------------------------------------------------------------|
| ALCOHOL LIMIT       | Entry may be refused to obviously drunken fans.                                                                                                                                                     |
| ENTRANCE            | <b>Only</b> via the entrance for visiting fans (Entrance Guests) — <b>APPENDIX 1</b>                                                                                                                |
|                     | Exception wheelchair user: Car: parking at car park P1 (Level 3) – entrance via "Eingang Süd" (South entrance)<br>Bus: parking at coach park P Guest – entrance via "Einlass Nord" (North entrance) |
| LUGGAGE STORAGE     | Permanent depository at the guest entrance. Fee: 2 Euro                                                                                                                                             |
| MATERIAL CHECK      | Seperate Check of fan items (flags, drums, fence flags) at the entrance (max. 5 people)                                                                                                             |
| PAYMENT SYSTEM      | Cashless, credit or debit card<br>hiips://allianz-arena.com/en/matchday/payment-systems-overview                                                                                                    |
| PAULANER-FAN-TREFFS | Only open for home fans for safety reasons.                                                                                                                                                         |
| BEVERAGE CUPS       | 2 Euro deposit on reusable cups.                                                                                                                                                                    |

## FANS

München-Fröttmaning-North exit, A99.

| COACHES          | Parking at coach park P Guests — <b>APPENDIX 1</b><br>Parking fee: €25 (cash). Opening coach/car park on matchdays: 09.30 CET                                                                                                                                                                                                                                                                                                                                                                                                                                                                                                  |
|------------------|--------------------------------------------------------------------------------------------------------------------------------------------------------------------------------------------------------------------------------------------------------------------------------------------------------------------------------------------------------------------------------------------------------------------------------------------------------------------------------------------------------------------------------------------------------------------------------------------------------------------------------|
| CARS             | Barrier-free exit via license plate recognition. The parking fee of $\in 12$ (single parking ticket via number plate recognition up to the day before the match) or $\in 15$ (single parking ticket via number plate recognition on matchday) for cars can only be made via license plate recognition online (hips://fcbayern.com/parken/home), the Allianz Arena App (hips://allianz-arena.com/app/) or on side at the pay station at the exit of the arena (Credit-/Girocard, Cash). We recommend completing the online license plate recognition before your stadium visit to avoid long waiting times at the pay stations. |
|                  | All vehicles that leave without payment of the parking fee will be logged via registration<br>number. It's possible to register your number plate online within a grace period of 48 hours<br>afterwards and pay the parking fee. If this does not happen, there will be subsequently an<br>irrevocable payment request from a collection agency with additional processing and collec-<br>tion costs.                                                                                                                                                                                                                         |
| MINIVANS         | Vehicles with a height of more than two meters, e.g. minivans, SUVs, etc. have to park on the coach park. The parking fee is €15.                                                                                                                                                                                                                                                                                                                                                                                                                                                                                              |
| WHEELCHAIR USERS | Cars parking only in the car park P1, level 3.<br>Access for all wheelchair users, icluding away fans, at the South entrance (Entrance 1).                                                                                                                                                                                                                                                                                                                                                                                                                                                                                     |
| UNDERGROUND LINE | Visiting fans (with valid tickets for the supporters section) travelling by underground line will no longer access the south entrance via the esplanade but will instead be led to the entrance for visiting fans via a footpath. — <b>APPENDIX 1</b><br>For departure, all visitors use the south esplanade to get to the underground station.                                                                                                                                                                                                                                                                                |