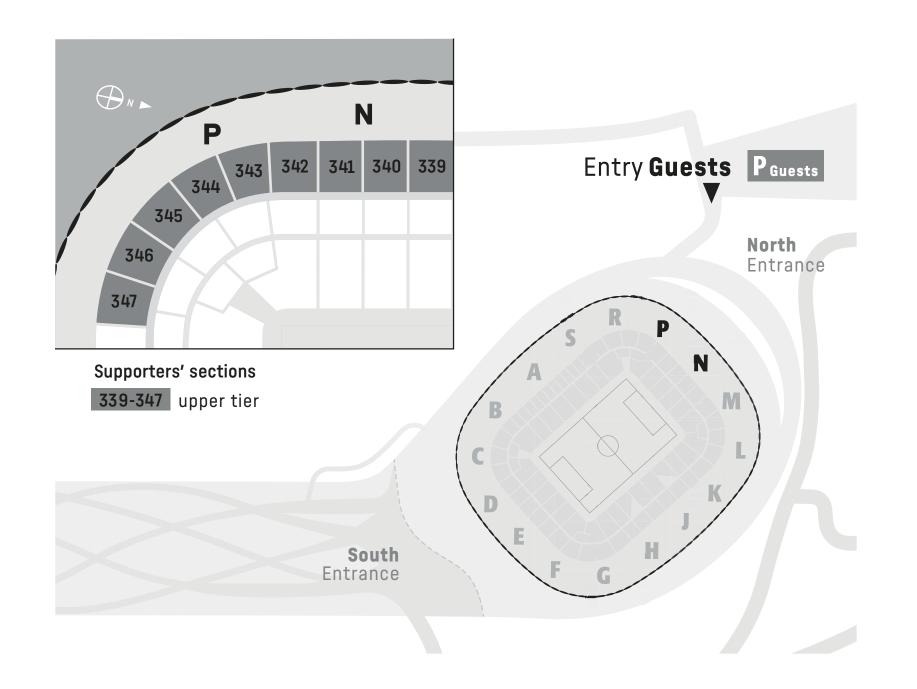

| BLOCKS          | 339 to 347 — APPENDIX 2                                                                                                                                                                                                                       |
|-----------------|-----------------------------------------------------------------------------------------------------------------------------------------------------------------------------------------------------------------------------------------------|
| TURNSTILES      | In front of blocks 342, 343, 344 and 345.                                                                                                                                                                                                     |
| FOOD AND DRINKS | Must not be taken into the blocks. Depending on the security situation, a different assessment is possible                                                                                                                                    |
| FLAGS           | <b>Flag constructions</b> by ultra groups in the upper tier are tolerated (climbing protection). In case of abuse, for example regarding pyrotechnical devices, the fan items and objects (flag poles, tape, fence flags) will be prohibited. |
| FENCE FLAGS     | Fence flags in the upper tier must not be attached below the lower edge of the climbing protection because of the boxes below. The maximum permitted height of 1,00m will be controlled accordingly at the entrance.                          |
| SMOKING BAN     | In all blocks.                                                                                                                                                                                                                                |
| STAIRS          | Must absolutely kept free of obstructions in all blocks.                                                                                                                                                                                      |

## FANS

München-Fröttmaning-North exit, A99.

| COACHES          | Parking at coach park P Guests — <b>APPENDIX 1</b><br>Parking fee: €25 (cash). Opening coach/car park on matchdays: 09.30 CET                                                                                                                                                                                                                                                                                                                                                                                                                                                                                                  |
|------------------|--------------------------------------------------------------------------------------------------------------------------------------------------------------------------------------------------------------------------------------------------------------------------------------------------------------------------------------------------------------------------------------------------------------------------------------------------------------------------------------------------------------------------------------------------------------------------------------------------------------------------------|
| CARS             | Barrier-free exit via license plate recognition. The parking fee of $\in 12$ (single parking ticket via number plate recognition up to the day before the match) or $\in 15$ (single parking ticket via number plate recognition on matchday) for cars can only be made via license plate recognition online (hips://fcbayern.com/parken/home), the Allianz Arena App (hips://allianz-arena.com/app/) or on side at the pay station at the exit of the arena (Credit-/Girocard, Cash). We recommend completing the online license plate recognition before your stadium visit to avoid long waiting times at the pay stations. |
|                  | All vehicles that leave without payment of the parking fee will be logged via registration<br>number. It's possible to register your number plate online within a grace period of 48 hours<br>afterwards and pay the parking fee. If this does not happen, there will be subsequently an<br>irrevocable payment request from a collection agency with additional processing and collec-<br>tion costs.                                                                                                                                                                                                                         |
| MINIVANS         | Vehicles with a height of more than two meters, e.g. minivans, SUVs, etc. have to park on the coach park. The parking fee is €15.                                                                                                                                                                                                                                                                                                                                                                                                                                                                                              |
| WHEELCHAIR USERS | Cars parking only in the car park P1, level 3.<br>Access for all wheelchair users, icluding away fans, at the South entrance (Entrance 1).                                                                                                                                                                                                                                                                                                                                                                                                                                                                                     |
| UNDERGROUND LINE | Visiting fans (with valid tickets for the supporters section) travelling by underground line will no longer access the south entrance via the esplanade but will instead be led to the entrance for visiting fans via a footpath. — <b>APPENDIX 1</b><br>For departure, all visitors use the south esplanade to get to the underground station.                                                                                                                                                                                                                                                                                |